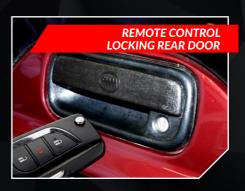

The V2 Tradesman is the ideal addition to fleet vehicles, with features that can be customised to suit your individual requirements. The SMM V2 Tradesman provides you with the assurance that your valuable tools and equipment are secure at all times. The SMM Tradesman also comes with a 3-year warranty.