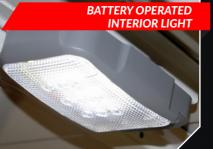

## SMM V2 TRADESMAN STEEL CANOPY

STRONG PRESSED GALVANNEALED 0.8MM STEEL SHELL AND FRAME

COLOUR-CODED BAKED PAINT

SYSTEM WITH EDP COATING