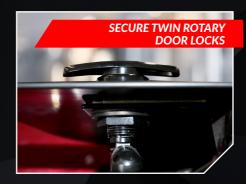

The SMM range of steel canopies are made with the most up-to-date automotive manufacturing processes that ensure quality is built in. All SMM canopies are made from high quality automotive steel, and are designed for maximum strength, durability and security.

The V2 Tradesman is the ideal addition to fleet vehicles, with features that can be customised to suit your individual requirements. The SMM V2 Tradesman provides you with the assurance that your valuable tools and equipment are secure at all times. The SMM Tradesman also comes with a 3-year warranty.