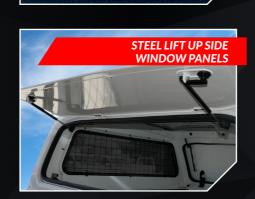

## SMM V2 TRADESMAN STEEL CANOPY

STRONG PRESSED GALVANNEALED 0.8MM STEEL SHELL AND FRAME

COLOUR-CODED BAKED PAINT

SYSTEM WITH EDP COATING

### THE PERFECT CHOICE FOR THE **TRADESMAN AND TECHNICIAN**

Choosing the right canopy can be just as challenging as picking the vehicle itself, with the range of models, styles and options overwhelming at times. Only SMM Steel canopies provide maximum strength, durability, security, maximum payload and the benefit of being environmentally friendly.