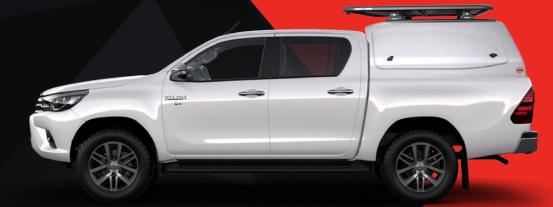

## To find out more, call us on +66 819 014 601

SMM Steel Canopies have tested Rhino Rack roof rack systems to ADR- AS 1235-2000 and ISO/PAS 11154 and comply.

The installation of Rhino Rack systems are approved by Sammitr Australia for installation to SMM Steel Canopies