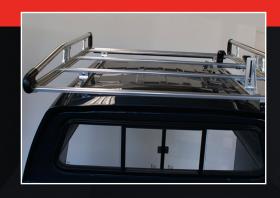

## The SMM by Milford EcoRack Cargo

The EcoRack Cargo provides high load capabilities even with limited OE roof load ratings, its aerodynamic crossbars reduce fuel consumption and is almost silent when travelling.

It's quick and easy to install, with a heavy duty multiple crossbar design that allows maximum support. It's corrosion free, lightweight, constructed of anodised aluminium construction with stainless steel fasteners, and also comes with ladder roller configurations. Load Rating: 150kg\*