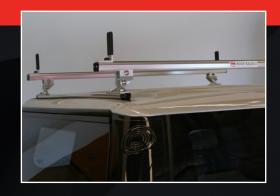

### The SMM by Milford EcoRack Commercial

The SMM by Milford EcoRack Commercial is quick and easy to install, lightweight and it's anodised aluminium design offers an economical solution for every type of vehicle.

It features adjustable cross bars which can be mounted to your canopy using inbuilt, channels or gutter mounts. It comes with 2 hi-load crossbars giving it a high load capacity.

Load rating: 150kgs\*

\*Tested as per requirements of Australia Standards AS1235-2000 & ISO/PAS 11154 2006 standards.