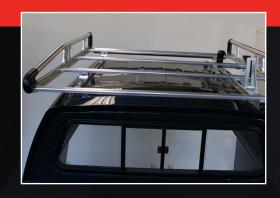

### The SMM by Milford EcoRack Commercial

The SMM by Milford EcoRack Commercial is quick and easy to install, lightweight and it's anodised aluminium design offers an economical solution for every type of vehicle.

It features adjustable cross bars which can be mounted to your canopy using inbuilt, channels or gutter mounts. It comes with 2 hi-load crossbars giving it a high load capacity.

Load rating: 150kgs\*

\*Tested as per requirements of Australia Standards AS1235-2000 & ISO/PAS 11154 2006 standards.