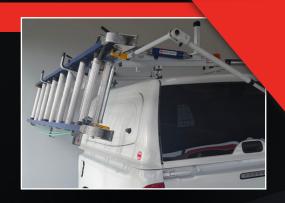

#### The SMM by Milford ErgoRack

The ErgoRack is the answer to easy ladder transportation, it is operated from the ground, so there's no need to lift heavy loads above your shoulders or climb onto the roof, tow bar or bumper to load your ladder. It comes with an auto clamp feature that automatically restrains your ladders for safe transport.

It features a lightweight, powder coated aluminium design that ensures a high load capacity can be carried on top of the rack. Load rating: 150kgs\*