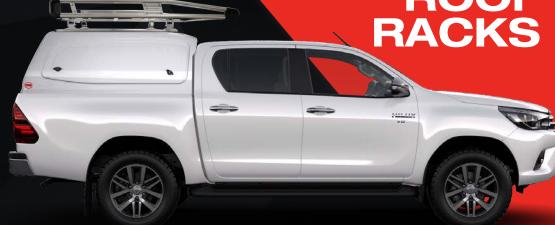

# SMM MILFORD ROOF RACKS

With three different models designed to fit all SMM canopies, you will easily find one to suit your needs.