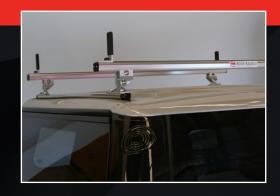

# SMM MILFORD ROOF RACKS

With three different models designed to fit all SMM canopies, you will easily find one to suit your needs.

#### The SMM by Milford ErgoRack

The ErgoRack is the answer to easy ladder transportation, it is operated from the ground, so there's no need to lift heavy loads above your shoulders or climb onto the roof, tow bar or bumper to load your ladder. It comes with an auto clamp feature that automatically restrains your ladders for safe transport.

It features a lightweight, powder coated aluminium design that ensures a high load capacity can be carried on top of the rack. Load rating: 150kgs\*