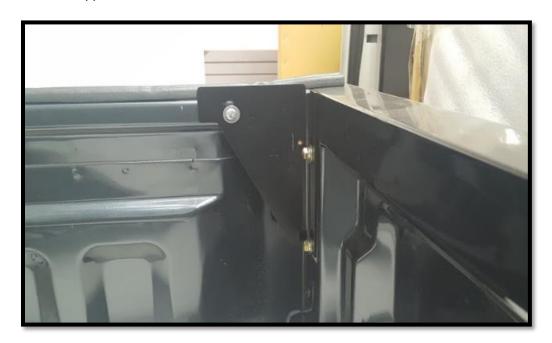

## **INSTRUCTIONS:**

- 1. Put all three bolts in loosely
- **2.** Adjust the bracket so the top of it sits flush with the side of the tub. (The lip on the top of the bracket sits higher than the front of the tub)
- 3. Tighten all three bolts
- 4. Repeat steps for other side
- 5. Lay the rubber support across the front of the tub