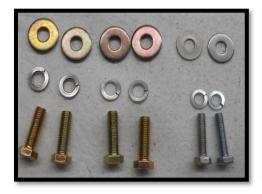

## **Tub Support Bracket Installation Mazda BT-50/Ford Ranger PX**

<u>PARTS REQUIRED:</u> 8mm Bolts (qty 4), 8mm Spring Washers (qty 4), 8mm Flat Washers (qty 4), 6mm Bolts (qty 2), 6mm Spring Washers (qty 2), Flat Washers (qty 2), Rubber Support (qty 1), Left Side Bracket (qty 1), Right Side Bracket (qty 1)