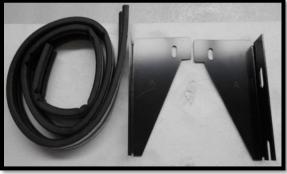

## **Tub Support Bracket Installation Mazda BT-50/Ford Ranger PX**

<u>PARTS REQUIRED:</u> 8mm Bolts (qty 4), 8mm Spring Washers (qty 4), 8mm Flat Washers (qty 4), 6mm Bolts (qty 2), 6mm Spring Washers (qty 2), Flat Washers (qty 2), Rubber Support (qty 1), Left Side Bracket (qty 1), Right Side Bracket (qty 1)