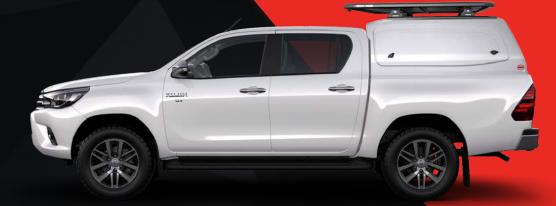

## To find out more, call us on +66 641 318 296

SMM Steel Canopies have tested Rhino Rack roof rack systems to ADR- AS 1235-2000 and ISO/PAS 11154 and comply.

The installation of Rhino Rack systems are approved by Sammitr Australia for installation to SMM Steel Canopies